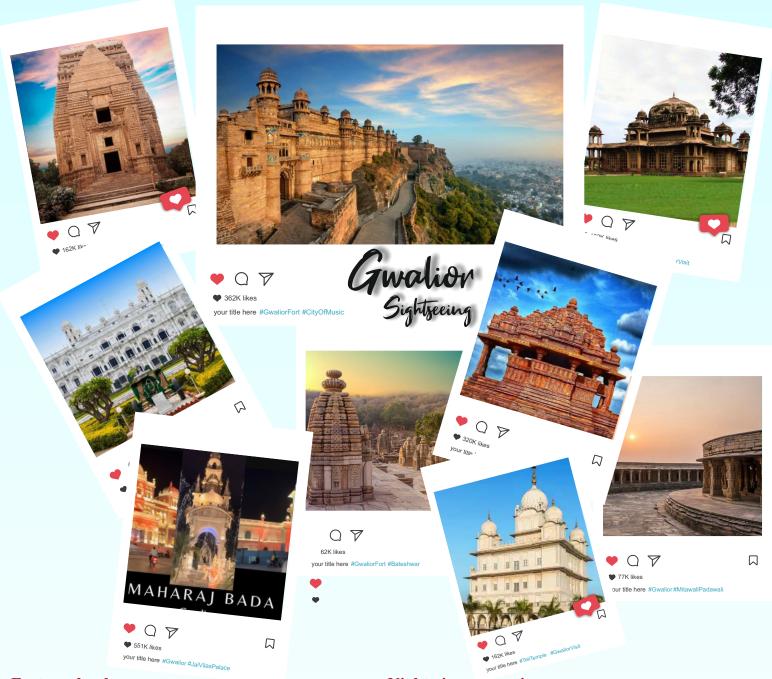

### **Sight Seeing**

Gwalior, Madhya Pradesh is a historic city with many sightseeing places, including forts, palaces, temples, and tombs.

#### Forts and palaces

Gwalior Fort: A majestic fort with ancient ruins Jai Vilas Palace: A notable palace and museum

Man Mandir Palace: A palace in Gwalior

**Gurudwara:** A palace in Gwalior

Mitawali Padawali: A palace in Gwalior

#### **Temples**

Sas-Bahu Temple: A famous temple in the Gwalior Scindia Museum: A museum in Gwalior

Teli Ka Mandir: A temple in Gwalior **Sun Temple: A temple in Gwalior** 

**Bateshwar Temple: A temple in Gwalior** 

### Night view attractions

Light & Sound Show: Fort story&visual with sound

Maharaj Bada: A local street view in night

Italian Garden: A scenic beauty spot

#### Other attractions

Gujari Mahal: A state archaeological museum

Gopachal Parvat: A point of interest and landmark

Italian Garden: A scenic beauty spot

Bada Market: A local bazaar