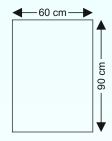

#### **Guidelines for Poster Presentations**

- Size of the poster should be 90 cm (H) x 60 cm (W).
- Poster presentation should be in flex print format.
- All participants will get certificates for participation, according to the details filled in registration form.
- All entries are subject to scrutiny by the scientific committee before final approval.